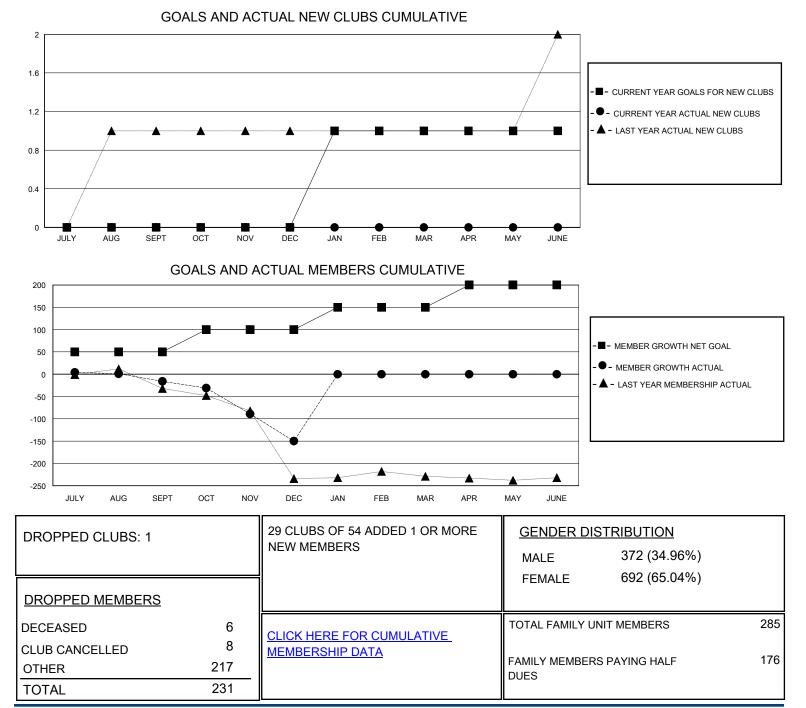

## District 352

Results as of: 12/31/2023

| GMT:                  | LOCATION ARAB REP OF EGYPT |           |               |                       |                         |                         | GMT CA                                             |
|-----------------------|----------------------------|-----------|---------------|-----------------------|-------------------------|-------------------------|----------------------------------------------------|
| Clubs                 |                            |           |               | Members               |                         |                         |                                                    |
| RESULTS FOR 2023-2024 |                            |           |               | RESULTS FOR 2023-2024 |                         |                         |                                                    |
| QUARTER               | NEW CLUB GOAL              | NEW CLUBS | DROPPED CLUBS | QUARTER               | MBER GROWTH NET<br>GOAL | MEMBER GROWTH<br>ACTUAL | DROPPED<br>MEMBERS ACTUAL<br>(including transfers) |
| JULY/AUG/SEPT         | 0                          | 0         | 1             | JULY/AUG/SEPT         | 50                      | 51                      | 64                                                 |
| OCT/NOV/DEC           | 0                          | 0         | 0             | OCT/NOV/DEC           | 50                      | 59                      | 167                                                |
| JAN/FEB/MAR           | 1                          | 0         | 0             | JAN/FEB/MAR           | 50                      | 0                       | 0                                                  |
| APR/MAY/JUNE          | 0                          | 0         | 0             | APR/MAY/JUNE          | 50                      | 0                       | 0                                                  |